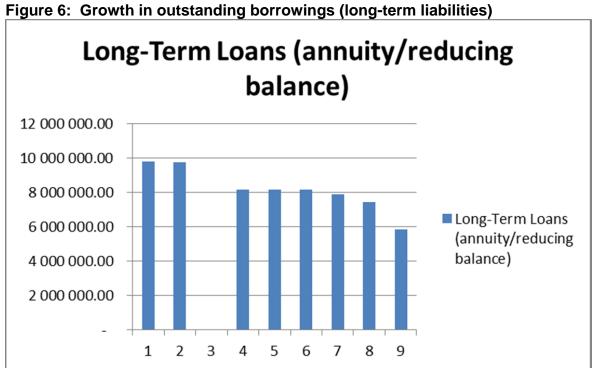

tock<br>Instalment Credit<br>Financial Leases<br>PPP liabilities<br>Financial Leases<br>PPP liabilities<br>Finance Granted By Cap Equipment Supplier<br>Marketable Bonds<br>Non-Marketable Bonds<br>Bankers Acceptances<br>Financial deriv atives<br>Other Securities | 1   |                                                                                             |         |                                                                                             |          |                       | -<br>-<br>-<br>-<br>-<br>-<br>-<br>-<br>-<br>-<br>-<br>-<br>-<br>-<br>-<br>-<br>-<br>-<br>- |             |                                                                                             | -<br>-<br>-<br>-<br>-<br>-<br>-<br>-<br>-<br>-<br>-<br>-<br>-<br>-<br>-<br>-<br>-<br>-<br>- |



| Total Operating Transfers and Grants                | 5    | 281 011          | 232 002          | 283 287      | 307 581          | 305 065          | 305 065          | 346 343     | 390 975          | 429 16   |
|-----------------------------------------------------|------|------------------|------------------|--------------|------------------|------------------|------------------|-------------|------------------|----------|
| [insert description]                                |      | -                | -                | -            | -                | -                | _                | _           | -                |          |
| Other grant providers:                              |      | -                | -                | -            | -                | -