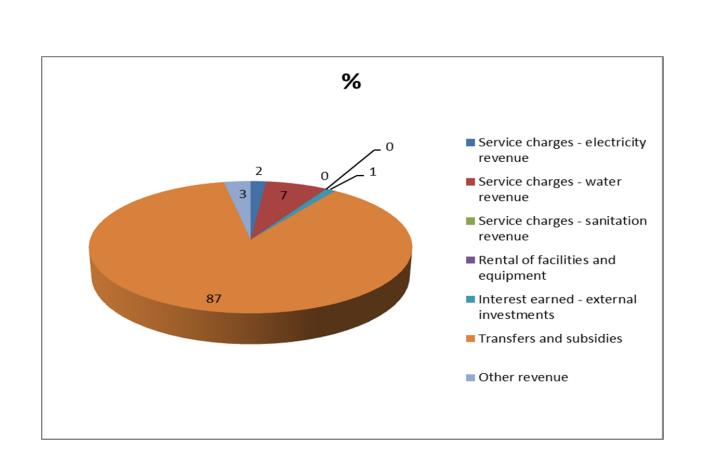

| 337 898          | 278 778            | 370 314            | 380 789            | 379 104            | 379 104               | 379 104              | 398 457                                                | 446 059                   | 485 712                   |  |
|                                                               |           |                  |                    |                    |                    |                    |                       |                      |                                                        |                           |                           |  |

The following graph is a breakdown of the operational revenue per main category for the 2017-2018 financial year.

#### Figure 4: Breakdown of operating revenue over the 2017-2018 MTREF



Tariff setting plays a major role in ensuring desired levels of revenue. Getting tariffs right assists in the compilation of a credible and funded budget. The municipality derives most of its operational revenue from the provision of goods and services such as water, electricity and sanitation. Operating and capital grants is from organs of state and other minor charges (such as new connection fees etc.)

The revenue strategy is a function of key components such as:

- Growth in the UMkhanyakude and economic development;
- Revenue management and enhancement;
- Improvement in collection rate for consumer revenue;
- National Treasury guidelines;
- Achievement of full cost recovery of specific user charges;
- And the ability to extend new services and obtain cost recovery levels.

The above