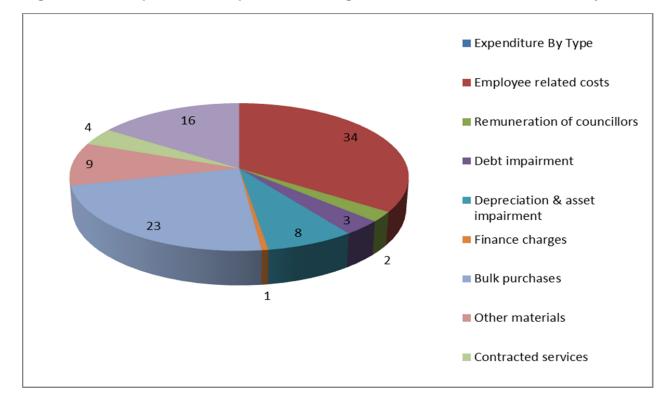

ioritised to ensure sustainability of the UMkhanyakude's infrastructure.

**Contracted services** have been identified as a cost saving area for the municipality. As part of the compilation of the 2017-2018 MTREF this group of expenditure was critically evaluated and operational efficiencies were enforced. In the 2017-2018 financial year, this group of expenditure totals R35 million which equates 4 per cent, clearly demonstrating the application of cost efficiencies.

**Other expenditure** comprises of various line items relating to the daily operations of the municipality. This group of expenditure has also been identified as an area in which cost savings and efficiencies can be achieved. Growth has been limited to 15 per cent for 2017-2018 including the other expenditure of the entity.



#### Figure 1: Main operational expenditure categories for the 2017-2018 financial year

#### 1.6 Capital expenditure

The following table provides a breakdown of budgeted capital expenditure by vote:

#### Table 8: Capital budget per vote

| Vote Description                                                         | Ref | 2013/14            | 2014/15            | 2015/16            |                    | Current Ye         | ar 2016/17            |                      |                        | ledium Term F<br>enditure Frame |                           |
|--------------------------------------------------------------------------|-----|--------------------|--------------------|--------------------|--------------------|--------------------|-----------------------|----------------------|-