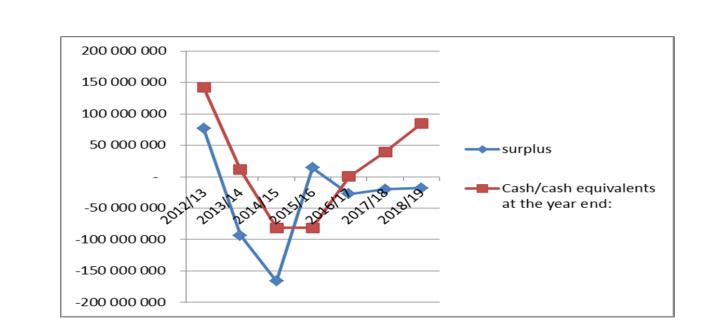

m debtors and payments due to employees and creditors. High levels of debtor non-payment and receipt delays will have a greater requirement for working capital.

Any underperformance in relation to collections could place upward pressure on the ability of the municipality to meet its creditor obligations.

Long term investments consist primarily of the sinking funds for the repayment of future borrowings. The sinking fund value is held within long term investments and must be 'held to maturity' and is not available for spending.

The following graph supplies an analysis of the trends relating cash and cash equivalents and the cash backed reserves/accumulated funds reconciliation over a seven year perspective.

Figure 7: Cash and cash equivalents/cash backed reserves and accumulated funds



## Cash and cash equivalents / Cash backed reserves and accumulated funds

Funding compliance measurement

National Treasury requires that the municipality assess its financial sustainability against fourteen different measures that look at various aspects of the financial health of the municipality. These measures are contained in the following table. All the information comes directly from the annual budgeted statements of financial performance, financial position and cash flows. The funding compliance measurement table essentially measures the degree to which the proposed budget complies with the funding requirements of the MFMA. Each of the measures is discussed below.

|               |              |     | 2013/14            | 2014/15            | 2015/16            |