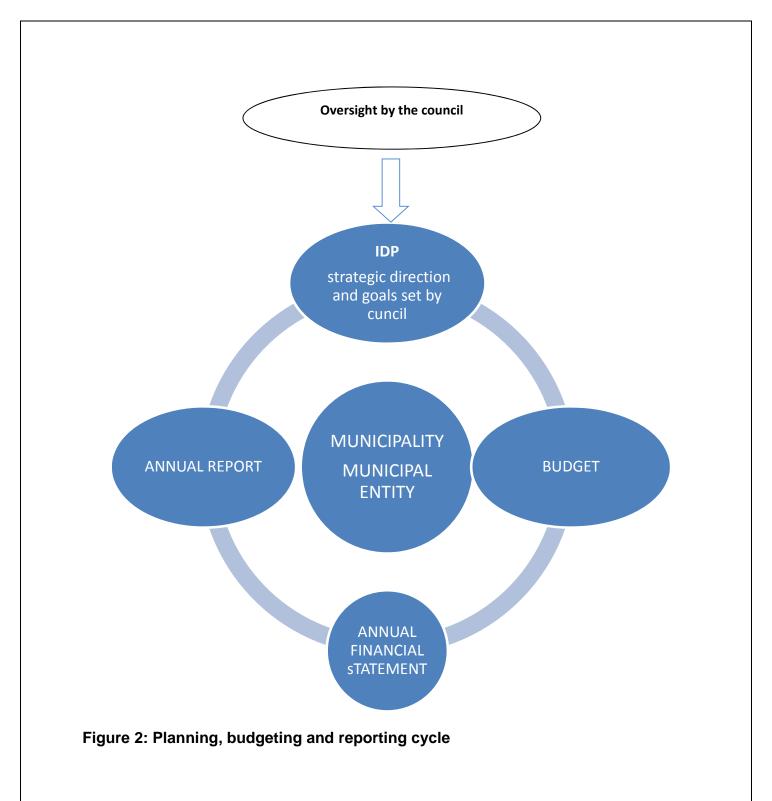

rformance management system of which system is constantly refined as the integrated planning process unfolds. The Municipality targets, monitors, assess and reviews organisational performance which in turn is directly linked to individual employee's performance.

At any given time within government, information from multiple years is being considered; plans and budgets for next year; implementation for the current year; and reporting on last year's performance. Although performance information is reported publicly during the last stage, the performance information process begins when policies are being developed, and continues through each of the planning, budgeting, implementation and reporting stages. The planning, budgeting and reporting cycle can be graphically illustrated as follows



A performance management model can be defined as the grouping together of performance indicators, sometimes based on the type of indicator, into logical categories or groups (often called perspectives), as a means to enhance the ability of an organization to manage and analyse its performance. As such a model provides a common framework for what aspects of performance is going to be measured and managed. It further ensures that a balanced set of measures are employed that are not relying on only one facet of performance and therefore not presenting a holistic assessment of the performance of an organisation.

The performance of the municipality relates directly to the extent to which it has achieved success in realising its goals and objectives, complied with legislative requirements and